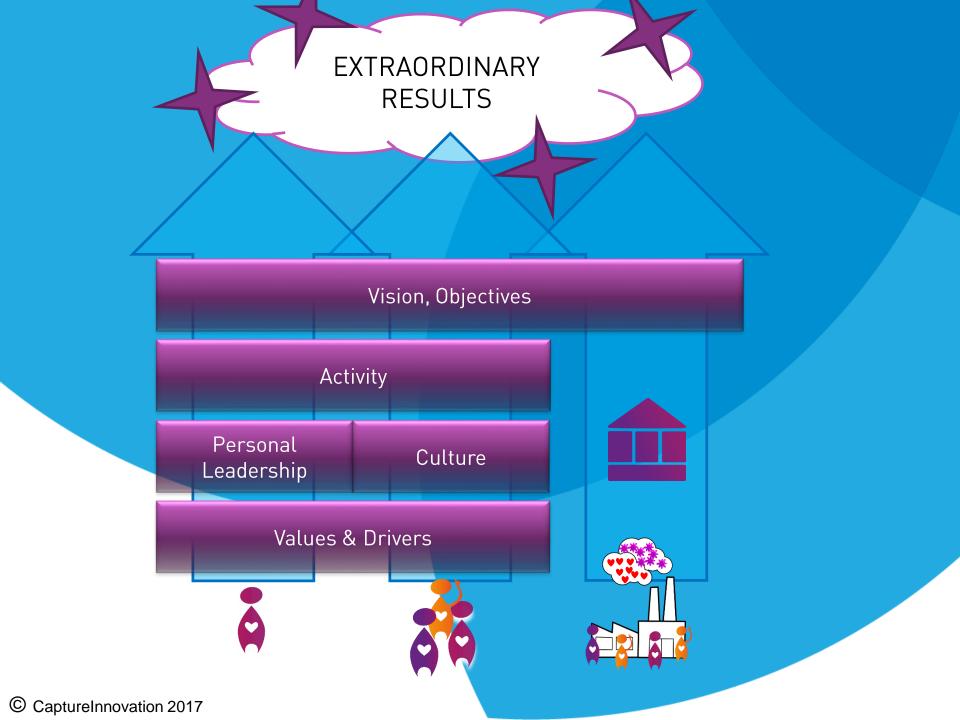

# 12% 72% 16% CAPTURE INNOVATIO



© CaptureInnovation 2017



## AUTONOMY CHANGE TRANSPARENCY

© CaptureInnovation 2017

Pos : Neg Curious : Judge We : Me

# **Psychological Safety Dependability** Structure, Meaning, Impact

NETWORK EXPERIMENT ASSOCIATE QUESTION OBSERVE

#### MEANING

#### AUTONOMY

#### MASTERY

## VALUES

## MOTIVATION

© CaptureInnovation 2017



## MOTIVATION



MOTIVATION

## Organisation ???

© CaptureInnovation 2017

# CaptureInnovation







# LESSONS LEARNED



COMMUNICATION

"If you can hire people whose passion intersects with the job, they won't require any supervision at all. They will manage themselves better than anyone could ever manage them. Their fire comes from within, not from without."

Stephen Covey

# Thank You! niklas.lindhardt@captureinnovation.se