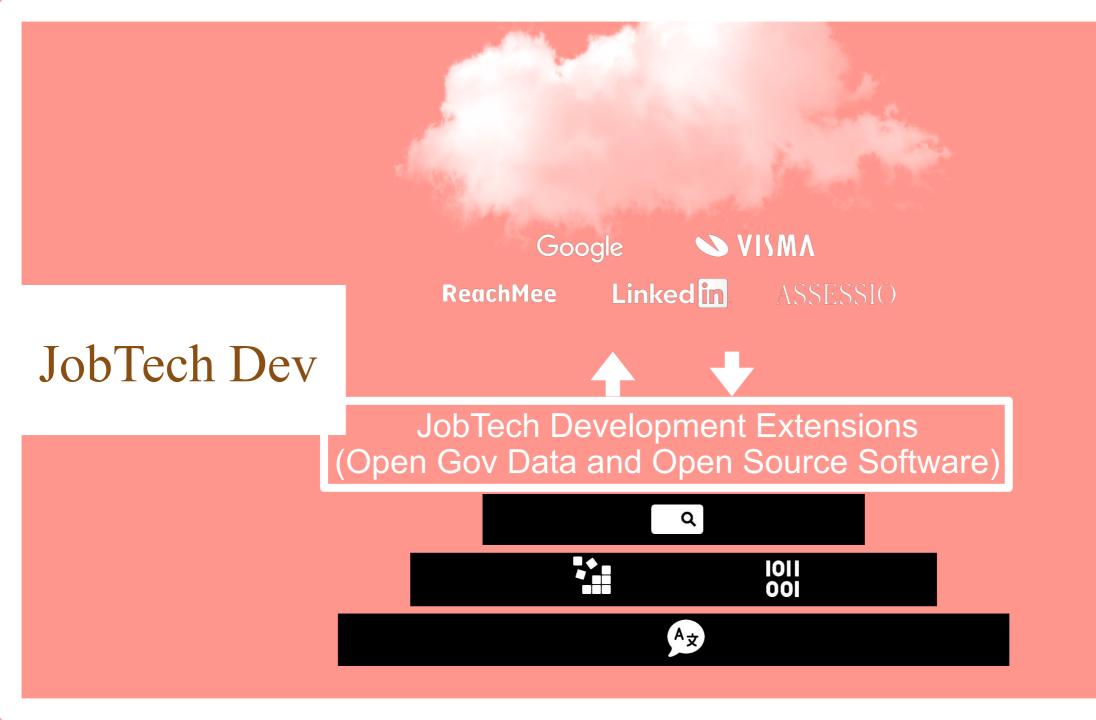

## About Johan

What do I mean by ecosystem?

JobTech Development Extensions (Open Gov Data and Open Source Software)

JobTech Dev

- Autonomous team structure, partially decentralized
- Each team responsible for one product or part of the platform
- Openness varies between teams
- Issues, support and feature requests via Servicedesk, mail, Slack and physical meetings.