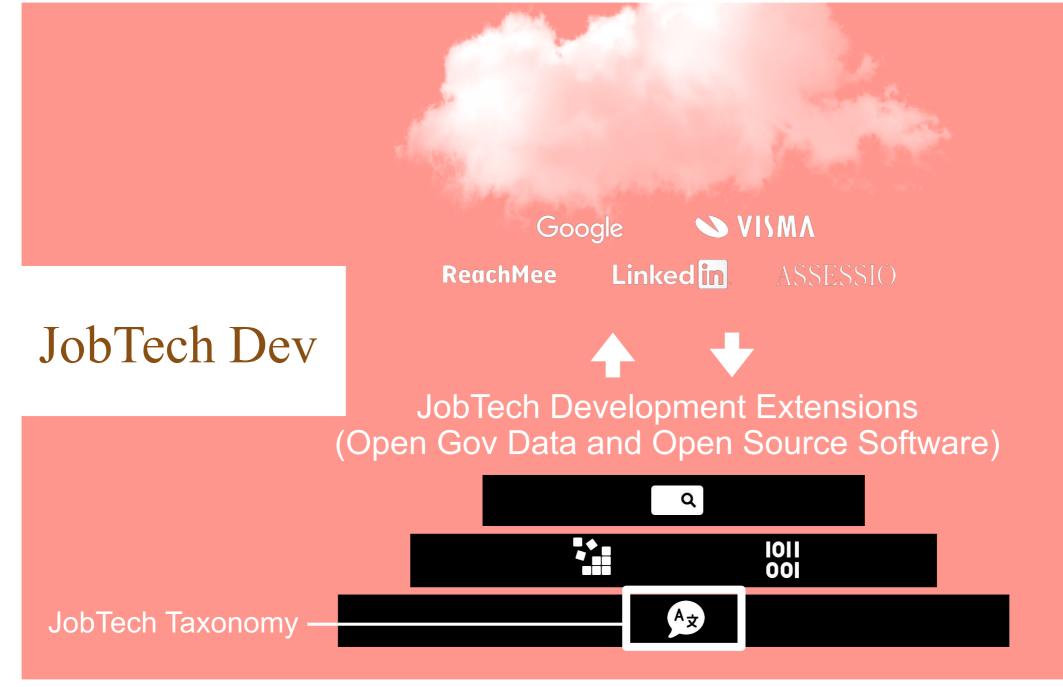

## About Johan

What do I mean by ecosystem?

JobTech Development Extensions (Open Gov Data and Open Source Software)

JobTech Dev

- Autonomous team structure, partially decentralized
- Each team responsible for one product or part of the platform
- Openness varies between teams
- Issues, support and feature requests via Servicedesk, mail, Slack and physical meetings.