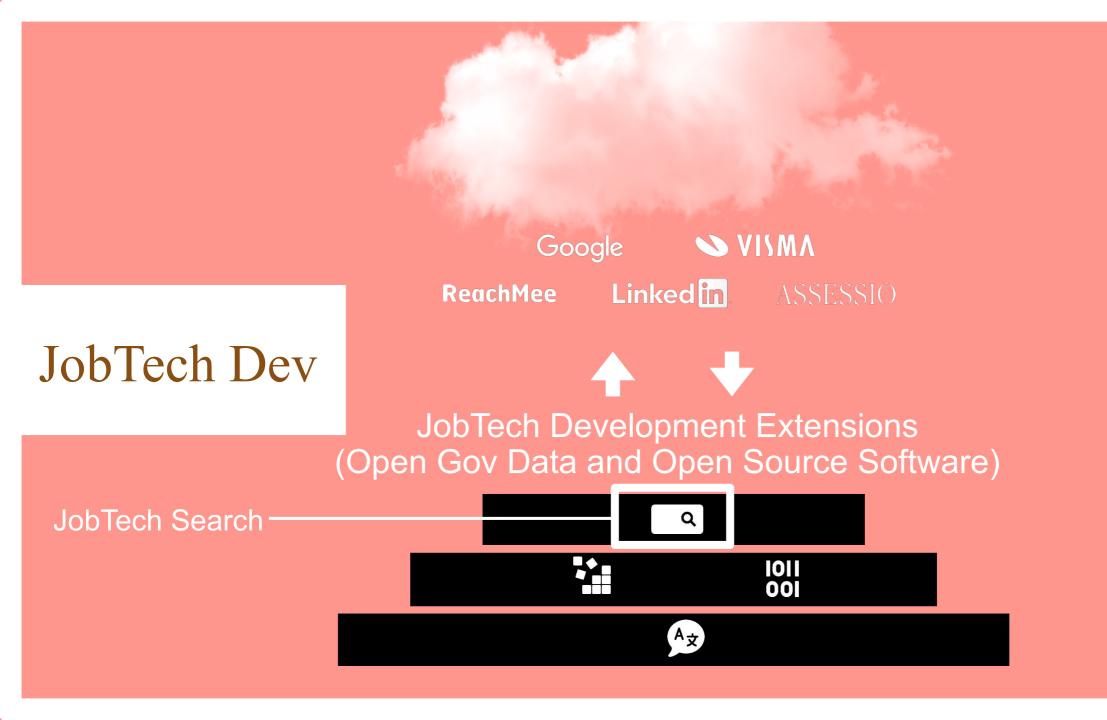

## About Johan

What do I mean by ecosystem?

JobTech Development Extensions (Open Gov Data and Open Source Software)

JobTech Dev

- Autonomous team structure, partially decentralized
- Each team responsible for one product or part of the platform
- Openness varies between teams
- Issues, support and feature requests via Servicedesk, mail, Slack and physical meetings.