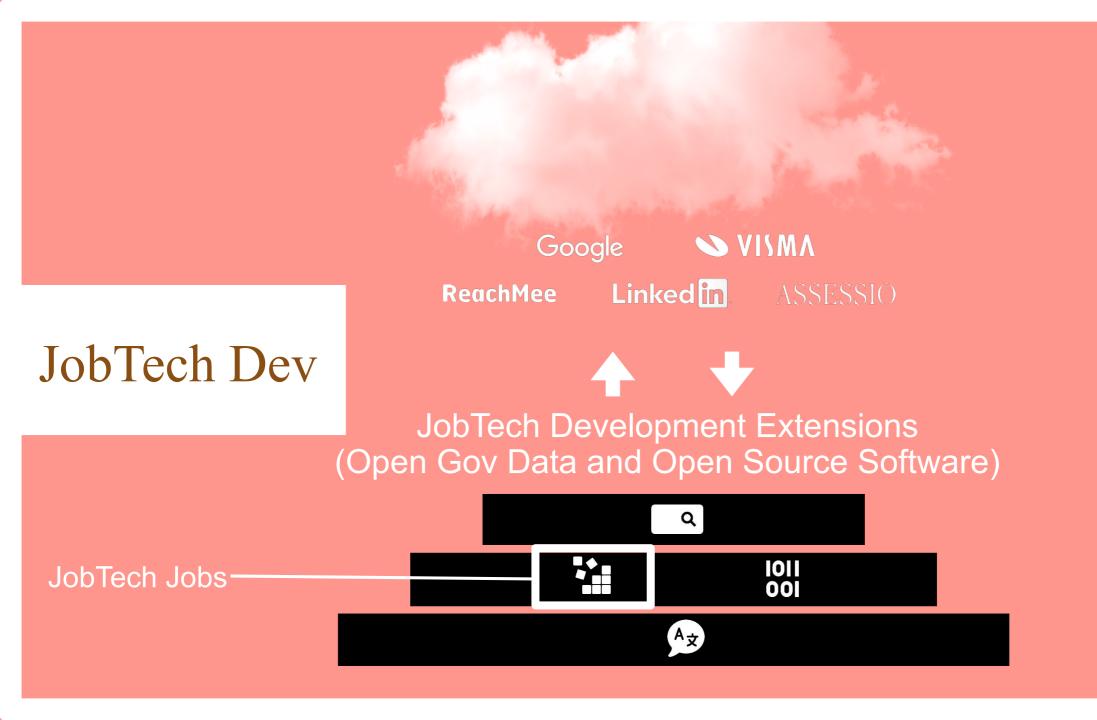

## About Johan

What do I mean by ecosystem?

JobTech Development Extensions (Open Gov Data and Open Source Software)

JobTech Dev

- Autonomous team structure, partially decentralized
- Each team responsible for one product or part of the platform
- Openness varies between teams
- Issues, support and feature requests via Servicedesk, mail, Slack and physical meetings.