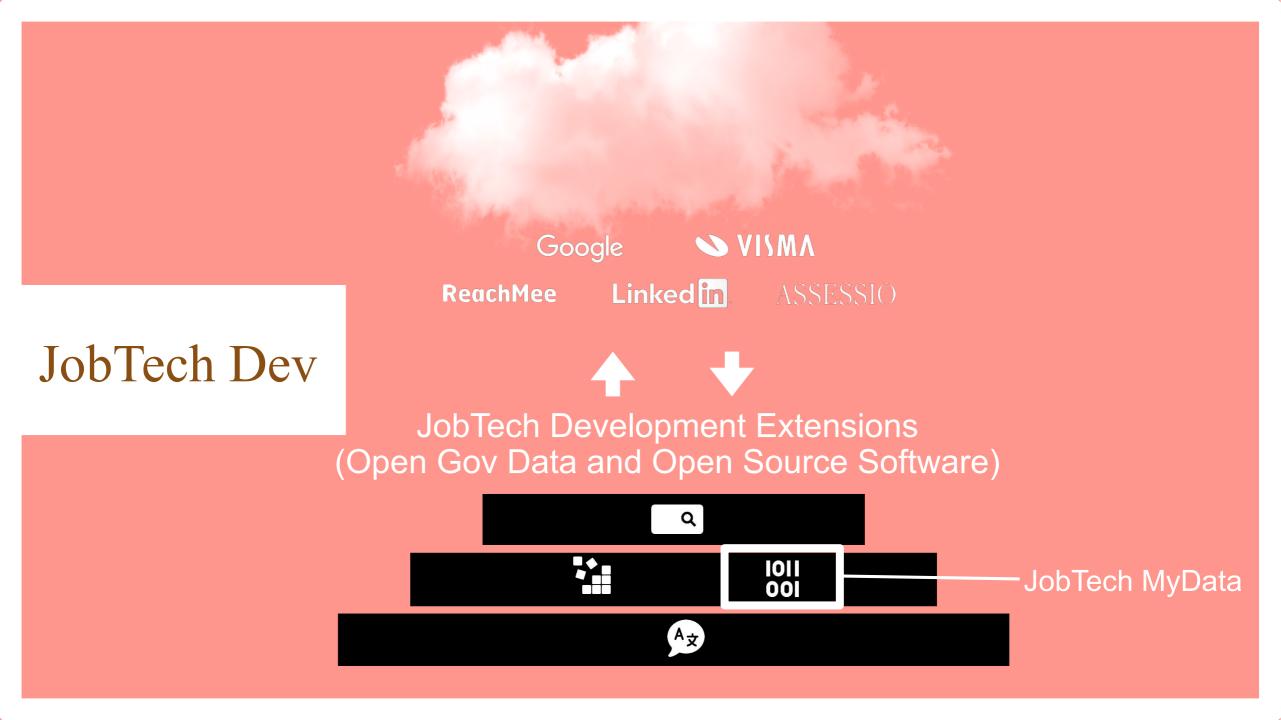

## About Johan

What do I mean by ecosystem?

JobTech Development Extensions (Open Gov Data and Open Source Software)

JobTech Dev

- Autonomous team structure, partially decentralized
- Each team responsible for one product or part of the platform
- Openness varies between teams
- Issues, support and feature requests via Servicedesk, mail, Slack and physical meetings.